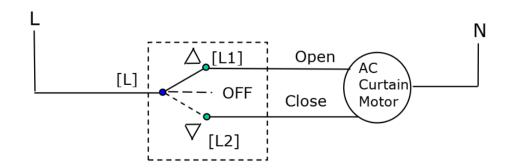

## **Typical Wiring Example:**

| Product Code                                               | Colour                  |  |  |  |
|------------------------------------------------------------|-------------------------|--|--|--|
| W2221                                                      | White                   |  |  |  |
| W2221-SBL                                                  | Matt Black (SBL)        |  |  |  |
| W2221-ST                                                   | Charcoal Black (ST)     |  |  |  |
| W2221-MSB                                                  | Matt Silver Black (MSB) |  |  |  |
| W2221-MSL                                                  | Matt Silver (MSL)       |  |  |  |
| For other colours, please contact T&J Sales representative |                         |  |  |  |