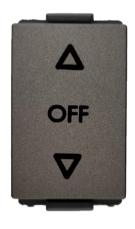

W2221-MSB

Product back view

## **Technical Specification**

• 3-position switch: L1-OFF-L2

Rated Voltage: 250VAC, 50/60Hz

Rated Current: 6AX

• Recommended wire size:

1.5mm<sup>2</sup> - 2.5mm<sup>2</sup>

- One Deco module size
- Dimensions: 40 x 23 x 30 mm (approx.) (HxWxD)