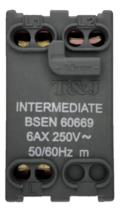

To mount with suitable Adapter Plate:

- Mounting box: >35 mm
  - R1150, flush mounting, plastic (80 x 80 x 48.4 mm) (WxHxD)
  - M1247, flush mounting, metal (79 x 73 x 47 mm) (WxHxD)
- Comply to Standards:
  BSEN 60669
  GB 16915